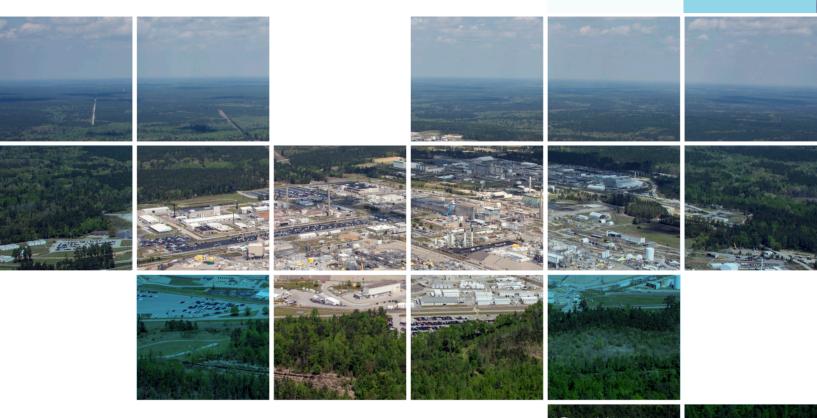

SRMC comprises parent company BWX Technologies, Inc. with partners Amentum and Fluor. Its team brings the capabilities necessary to accelerate cleanup at the U.S. Department of Energy's Savannah River Site through safe nuclear operations, optimized and integrated mission execution, and strong corporate governance.